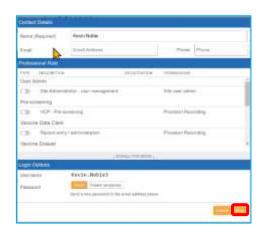

If you wish to edit an account you can do so by clicking the **edit button**, or you can create a completely new profile by selecting **Add New**.

Enter the new staff members name, the **site telephone number** and the staff members **nhs.net** email address. The nhs.net email address can be used to send their log on details to.

## N.B Do not enter any personal phone numbers or email addresses.

Select the professional roles that will be assigned to this person. Assigning things like Pre-Screening and Vaccinator will allow their name to show in a drop-down list when filling in those fields.

In the Login options section, you can choose to send their details via email or creating temporary will show the password on screen for them to write down.

When you have finished select **Save**.

Telephone: 0300 200 1000