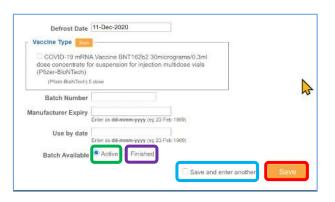

### **ADDING BATCH INFORMATION**

From your homepage select the COVID Batch Management icon.

Edish Management

[IN DEVELOPMENT]

COVID Batch Management

Enter all of the batch information and make sure this batch is set to **Active**.

You can save and enter another if you are adding more than one batch.

Once you have finished adding all batches, select Save.

Once this batch has run out you can mark it as **Finished** so that it can no longer be chosen when administering.