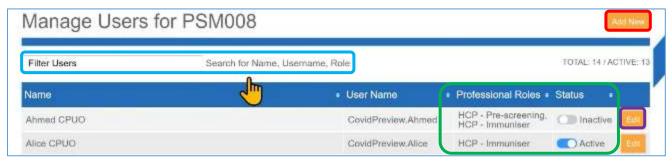

#### **ADDING STAFF**

Once you are logged in, go to the **Admin** tab at the top of the page.

From here go to Manage Role-based users.

On the manage users screen you can search for users within this screen using the **search box** at the top. You can see what **professional roles** they have been assigned and whether their account is **active/inactive**.

If you wish to edit an account you can do so by clicking the **edit button**, or you can create a completely new profile by selecting **Add New**.

Enter the new staff members name, the **site telephone number** and the staff members **nhs.net** email address. The nhs.net email address can be used to send their log on details to.