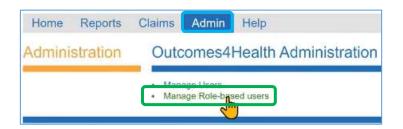

#### **ADDING STAFF**

Once you are logged in, go to the **Admin** tab at the top of the page.

From here go to Manage Role-based users.

On the manage users screen you can search for users within this screen using the **search box** at the top. You can see what **professional roles** they have been assigned and whether their account is **active/inactive**.